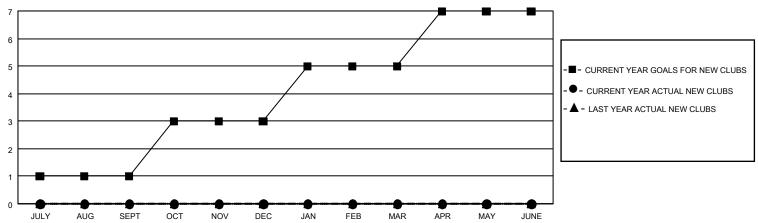

## GMT MONTHLY MEMBERSHIP PROGRESS REPORT

Multiple District 39

Results as of: 3/31/2020

**LOCATION: IDAHO** 

GMT CA 1

**GMT**: OPEN

| Clubs         |               |             |               | Members               |                       |                         |                                                    |  |
|---------------|---------------|-------------|---------------|-----------------------|-----------------------|-------------------------|----------------------------------------------------|--|
|               | RESULTS FOR   | R 2019-2020 |               | RESULTS FOR 2019-2020 |                       |                         |                                                    |  |
| QUARTER       | NEW CLUB GOAL | NEW CLUBS   | DROPPED CLUBS | QUARTER MEMB          | ER GROWTH NET<br>GOAL | MEMBER GROWTH<br>ACTUAL | DROPPED<br>MEMBERS ACTUAI<br>(including transfers) |  |
| JULY/AUG/SEPT | 3             | 0           | 0             | JULY/AUG/SEPT         | 30                    | 34                      | 45                                                 |  |
| OCT/NOV/DEC   | 6             | 0           | 3             | OCT/NOV/DEC           | 90                    | 17                      | 63                                                 |  |
| JAN/FEB/MAR   | 6             | 0           | 0             | JAN/FEB/MAR           | 105                   | 28                      | 18                                                 |  |
| APR/MAY/JUNE  | 6             | 0           | 0             | APR/MAY/JUNE          | 105                   | 0                       | 0                                                  |  |