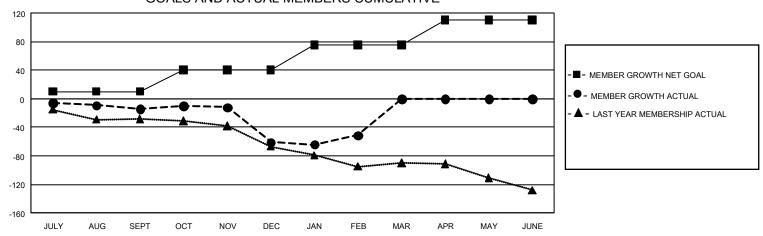

## GMT MONTHLY MEMBERSHIP PROGRESS REPORT

Multiple District 39

Results as of: 3/31/2020

**LOCATION: IDAHO** 

GMT CA 1

**GMT**: OPEN

| Clubs         |               |             |               | Members               |                       |                         |                                                    |  |
|---------------|---------------|-------------|---------------|-----------------------|-----------------------|-------------------------|----------------------------------------------------|--|
|               | RESULTS FOR   | R 2019-2020 |               | RESULTS FOR 2019-2020 |                       |                         |                                                    |  |
| QUARTER       | NEW CLUB GOAL | NEW CLUBS   | DROPPED CLUBS | QUARTER MEMB          | ER GROWTH NET<br>GOAL | MEMBER GROWTH<br>ACTUAL | DROPPED<br>MEMBERS ACTUAI<br>(including transfers) |  |
| JULY/AUG/SEPT | 3             | 0           | 0             | JULY/AUG/SEPT         | 30                    | 34                      | 45                                                 |  |
| OCT/NOV/DEC   | 6             | 0           | 3             | OCT/NOV/DEC           | 90                    | 17                      | 63                                                 |  |
| JAN/FEB/MAR   | 6             | 0           | 0             | JAN/FEB/MAR           | 105                   | 28                      | 18                                                 |  |
| APR/MAY/JUNE  | 6             | 0           | 0             | APR/MAY/JUNE          | 105                   | 0                       | 0                                                  |  |

## GOALS AND ACTUAL MEMBERS CUMULATIVE

| DROPPED CLUBS: 0         |   | 0 CLUBS OF 0 ADDED 1 OR MORE NEW<br>MEMBERS | GENDER DISTRIBUTION             |             |   |
|--------------------------|---|---------------------------------------------|---------------------------------|-------------|---|
|                          |   |                                             | MALE                            | 0 (100.00%) |   |
| DROPPED MEMBERS          |   |                                             | FEMALE                          | 0 (100.00%) |   |
| DECEASED                 | 0 | CLICK HERE FOR CUMULATIVE                   | TOTAL FAMILY UNIT MEMBERS       |             | 0 |
| CLUB CANCELLED 0 OTHER 0 |   | MEMBERSHIP DATA                             | FAMILY MEMBERS PAYING HALF DUES |             | 0 |
| TOTAL                    | 0 |                                             | DOLG                            |             |   |